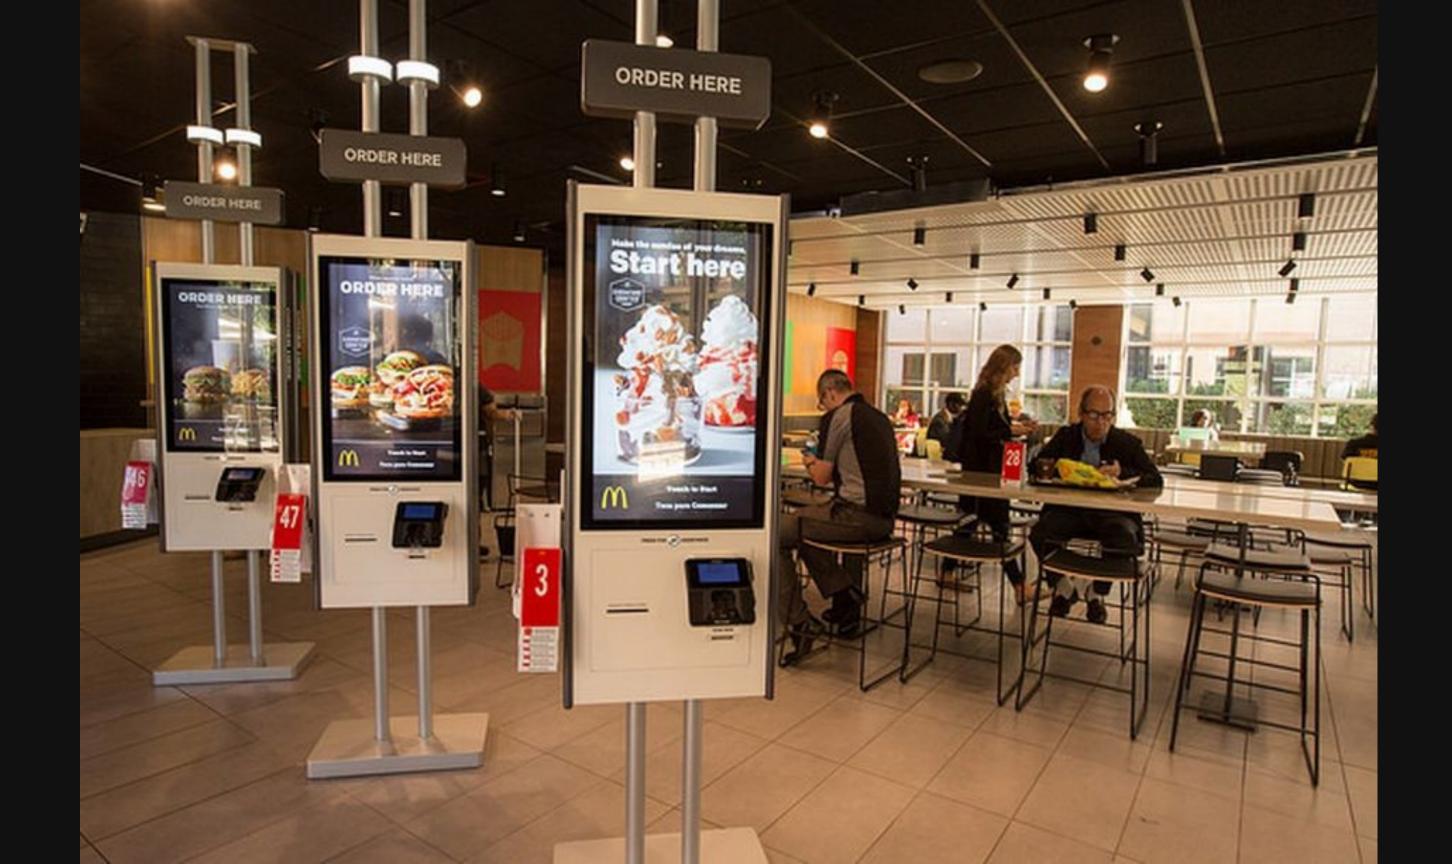

## Visitors WantQuick Answers. Anytime

#### **Questions to Ask Your Team**

- "How can we make interacting with us faster and easier?"
- "How can we improve our self-help sales and service"
- "Are we easy to work with at 3am?"