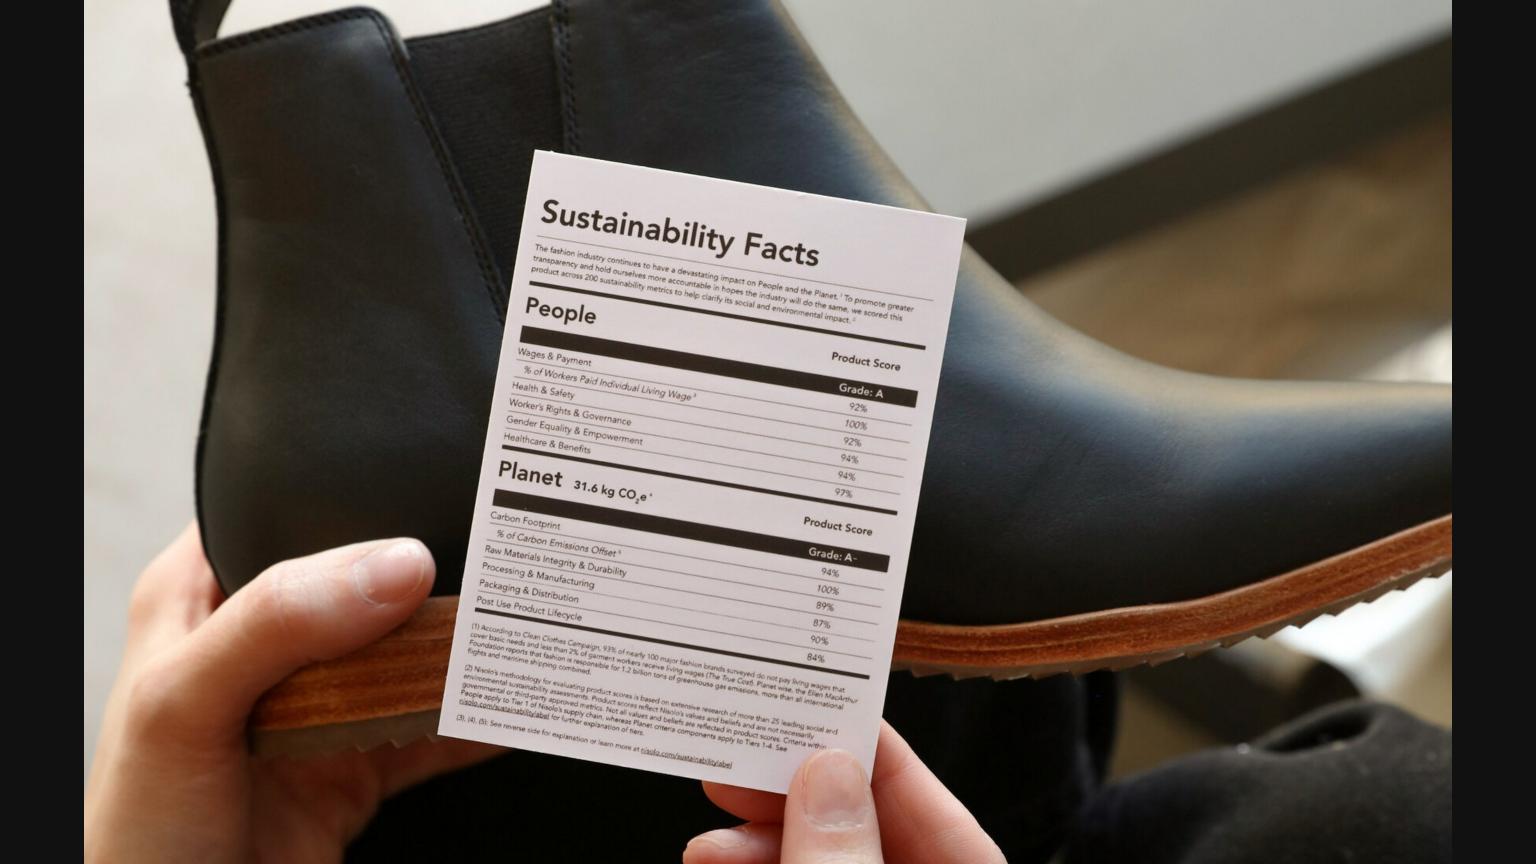

## Visitors WantTransparent Sustainability

Come try the worst fish+ chips one guy on TripAdvisor ever had in his life.

#### **Questions to Ask Your Team**

- "What more can we share to be seen as more trustworthy?"
- "How can we make our offerings even more clear?"
- "How can we better encourage guests to share experiences?"