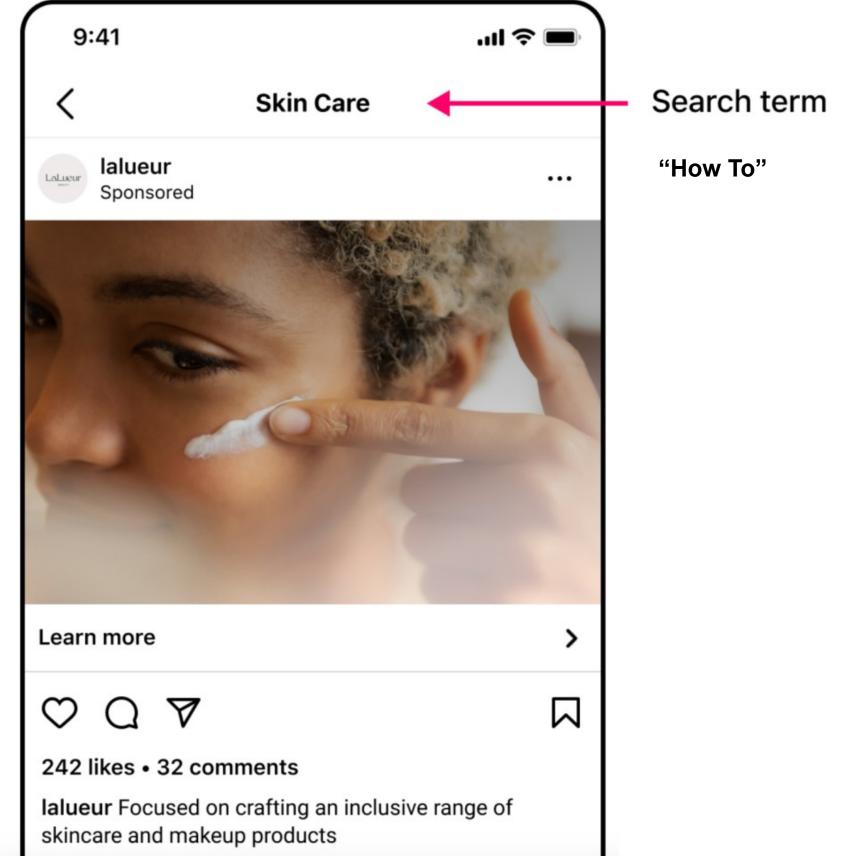

## Visitors Want to Find You Differently

#### SOCIAL MEDIA'S SHARE OF ONLINE TIME

TIME SPENT USING SOCIAL MEDIA AS A PERCENTAGE OF TOTAL TIME SPENT USING THE INTERNET

Sources: Avant-Guide Institute / GWI

**Tools** 

Shopping Forums Images Videos : More News Maps