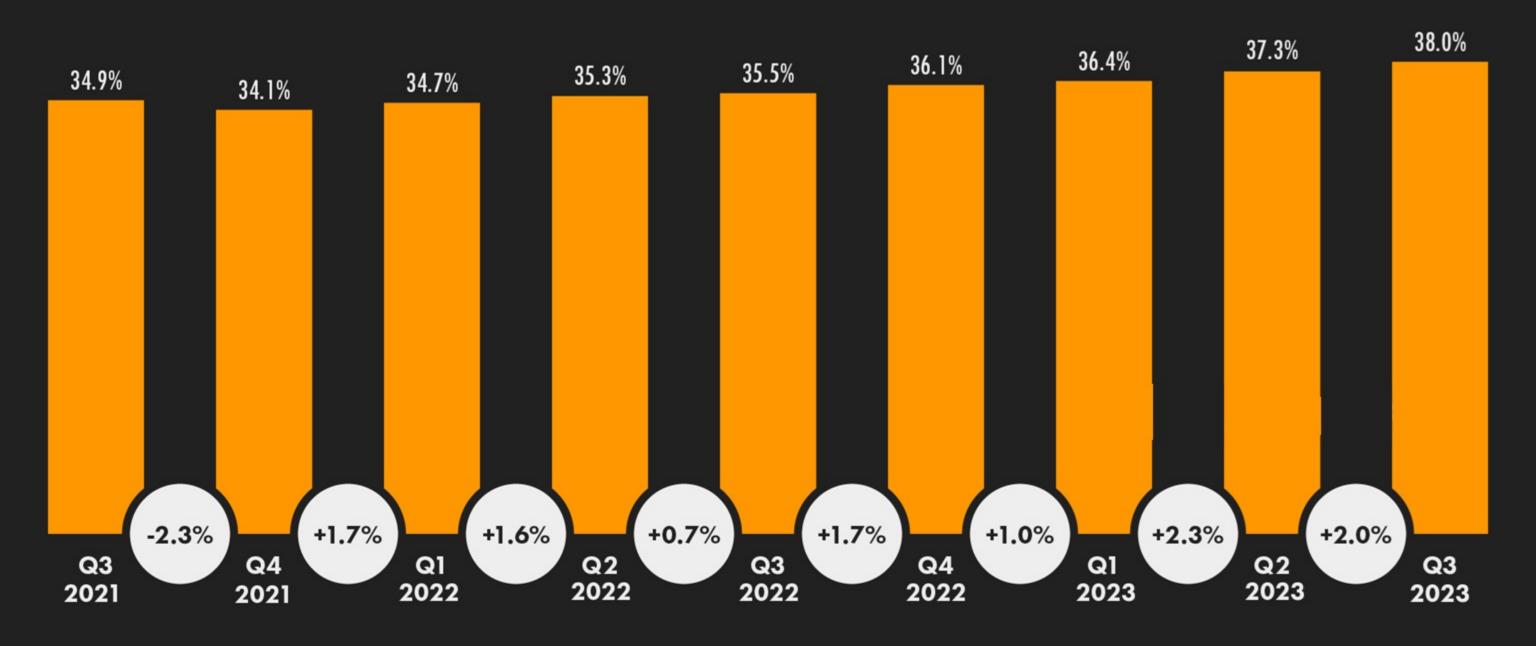

#### SOCIAL MEDIA'S SHARE OF ONLINE TIME

TIME SPENT USING SOCIAL MEDIA AS A PERCENTAGE OF TOTAL TIME SPENT USING THE INTERNET

Sources: Avant-Guide Institute / GWI

**Tools** 

Shopping Forums Images Videos : More News Maps