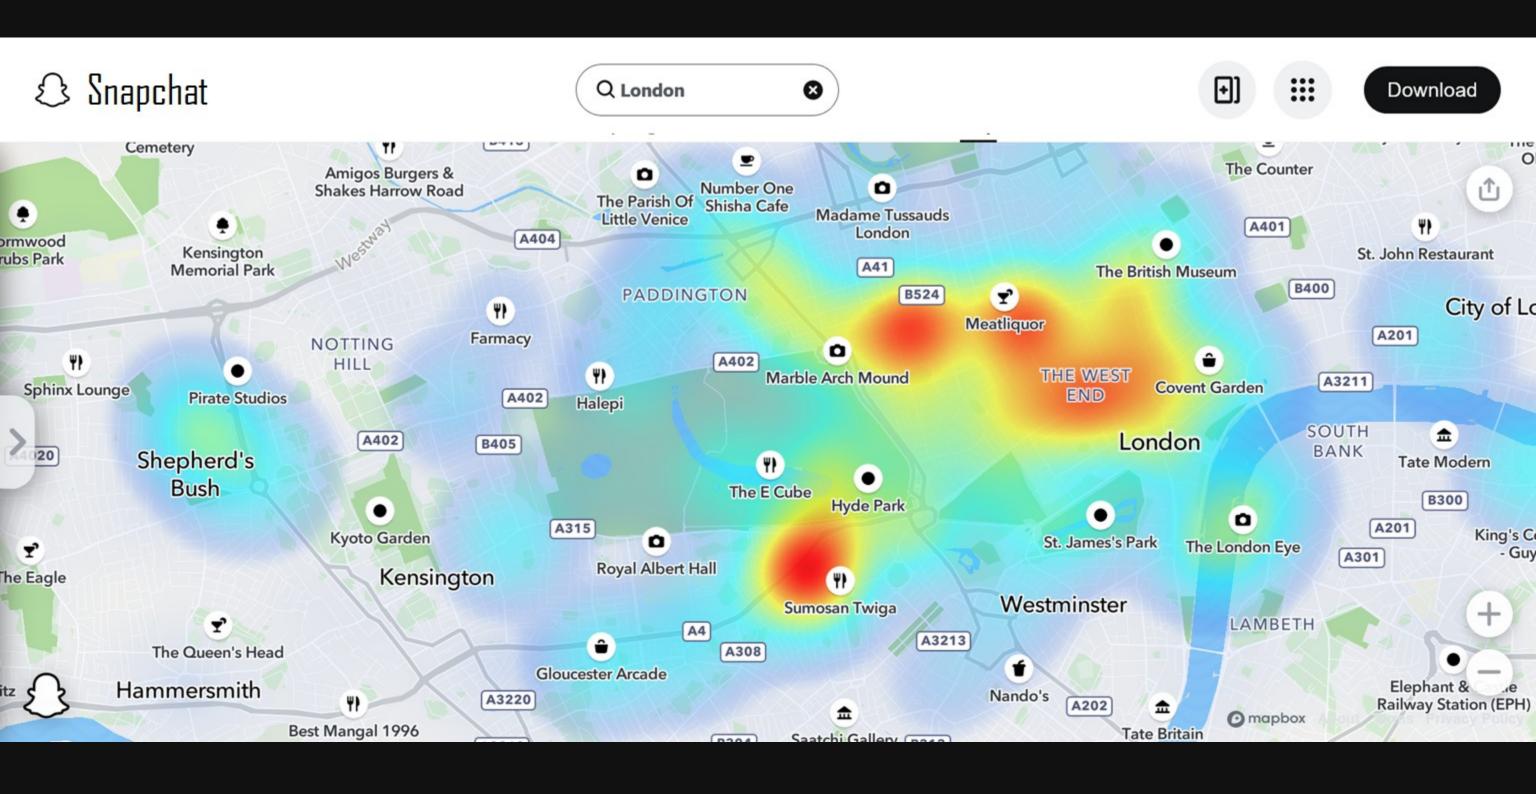

## Visitors Want to Find You Differently

#### SOCIAL MEDIA'S SHARE OF ONLINE TIME

TIME SPENT USING SOCIAL MEDIA AS A PERCENTAGE OF TOTAL TIME SPENT USING THE INTERNET

Sources: Avant-Guide Institute / GWI

**Tools** 

Shopping Forums Images Videos : More News Maps