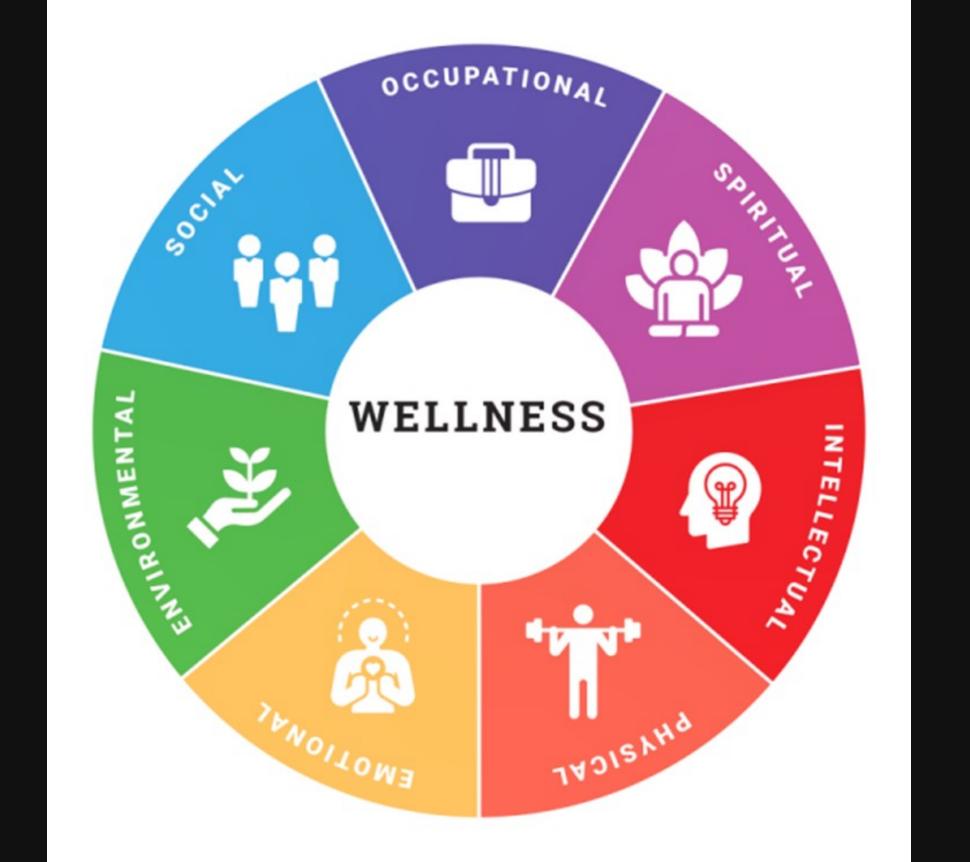

### Visitors Want Wellness Redefined

#### **Questions to Ask Your Team**

"What can we do to increase "wellness"

- "How can we improve our offerings to make them more:
- Social
- Physical
- Emotional
- Intellectual?"