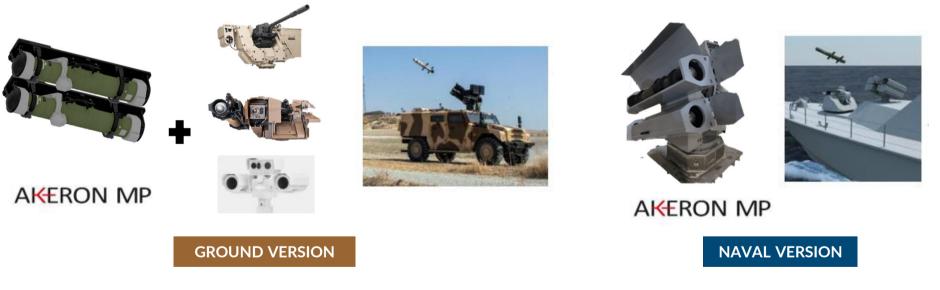

#### **BLOS Firing**

Two AKERON MP missiles firing done from an IMPACT turret integrated onto a SHERPA vehicle, engaging a target designated by a micro unmanned aerial vehicle (UAV).

It is the first time that a BLOS firing has been performed from a vehicle.