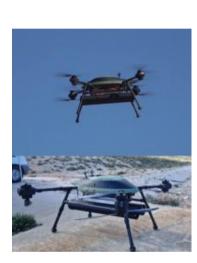

# **Cooperation in Greece**

• Integrate two AKERON MP missiles on UAV ATLAS 8 Heavylifter

Demo of Atlas 8 at NAMFI in Chania

• ALTUS is the Greek company selected by MBDA to be its long-term partner on this project