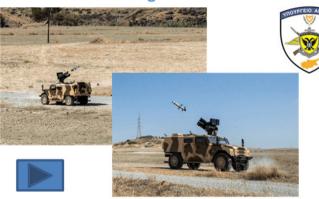

# **Cooperation in Greece**

Project 1 – Joint development of LYNKEUS MISSILE LAUNCHING SYSTEM (LMLS) for light turrets with MILTECH

- Develop a LYNKEUS Modular Launching System (LMLS) to be integrated on light turrets already in service or on new turrets
- Launch this capability in two versions to address the whole market's needs

MILTECH is the Greek company selected by MBDA to be its long-term partner on this project

This document and the information contained herein is proprietary information of MBDA and shall not be disclosed or reproduced without the prior authorisation of MBDA. © MBDA 2024