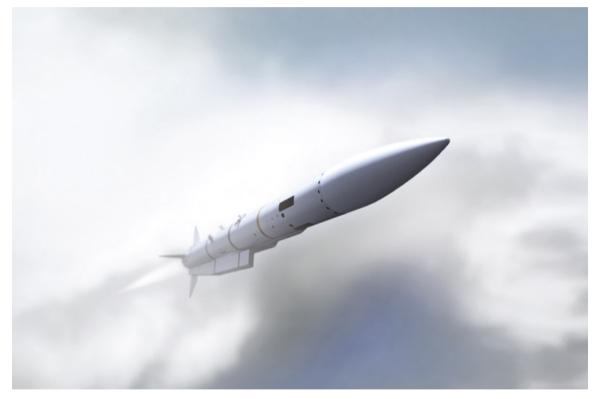

#### **BLOS Firing**

Two AKERON MP missiles firing done from an IMPACT turret integrated onto a SHERPA vehicle, engaging a target designated by a micro unmanned aerial vehicle (UAV).

It is the first time that a BLOS firing has been performed from a vehicle.