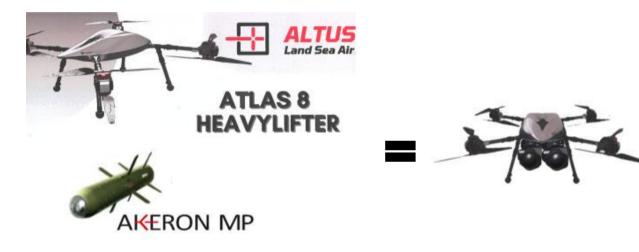

# **Cooperation in Greece**

• Integrate two AKERON MP missiles on UAV ATLAS 8 Heavylifter

Demo of Atlas 8 at NAMFI in Chania

• ALTUS is the Greek company selected by MBDA to be its long-term partner on this project