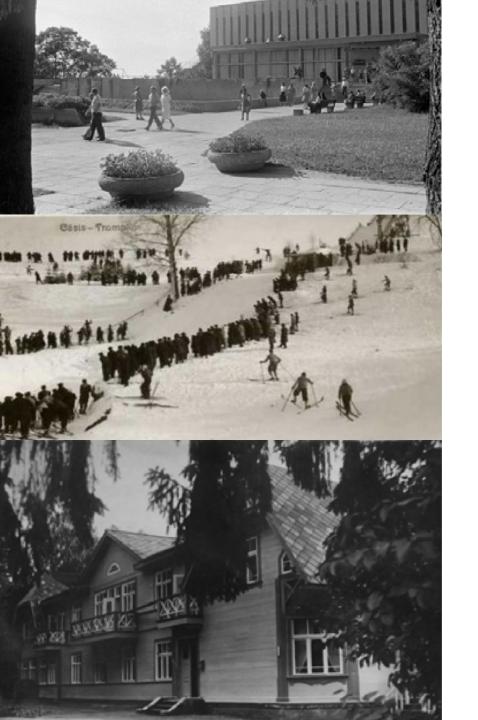

# Cīrulīši – an area with natural mineral water and resort heritage

- Mineral water with curative and rehabilitation qualities
- Hydrotherapy infrastructure since the 19th century
- A winter sports resort since the 1930s
- A therapeutic and recreational resort since 1945