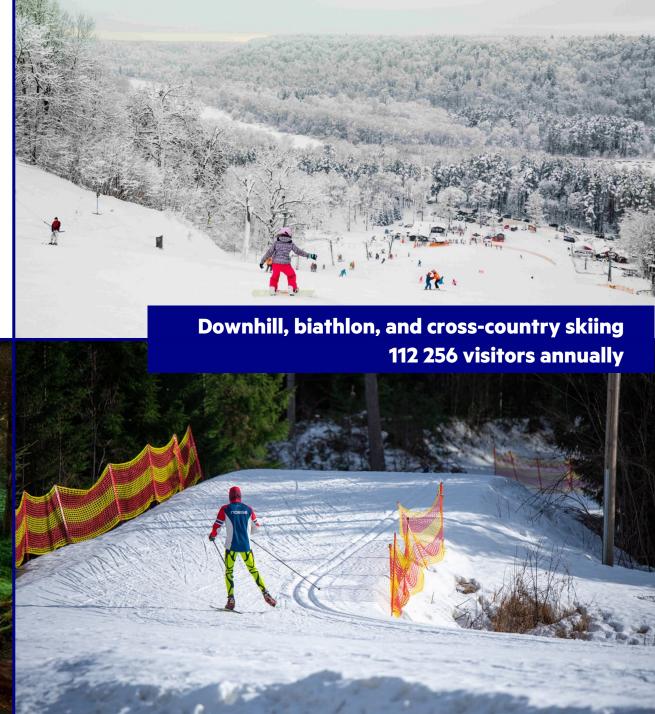

# Year-round outdoor trails and winter sports

Authentic culinary experience in local restaurants offering seasonal flavours from the region's farms and local producers

A family-friendly, safe, and inclusive town with a sustainability mindset