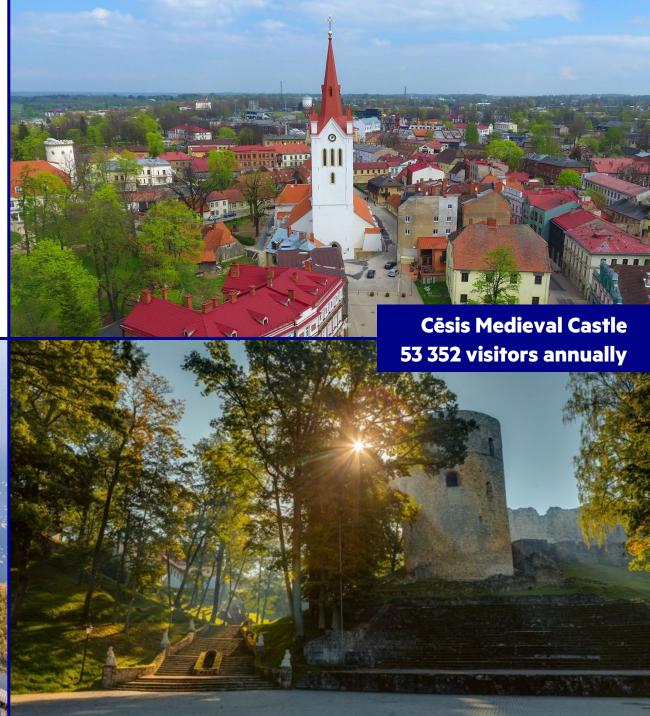

Parnu (2.15 h)

Cēsis – an established travel destination

for local and international visitors

### Visitors' profile

- Families with children
- Seniors
- Individual travellers
- People interested in outdoor activities and nature
- Culture and fine-dining lovers

Cēsis – an established travel destination for local and international visitors

Historical heritage sites dating back to the 12th century