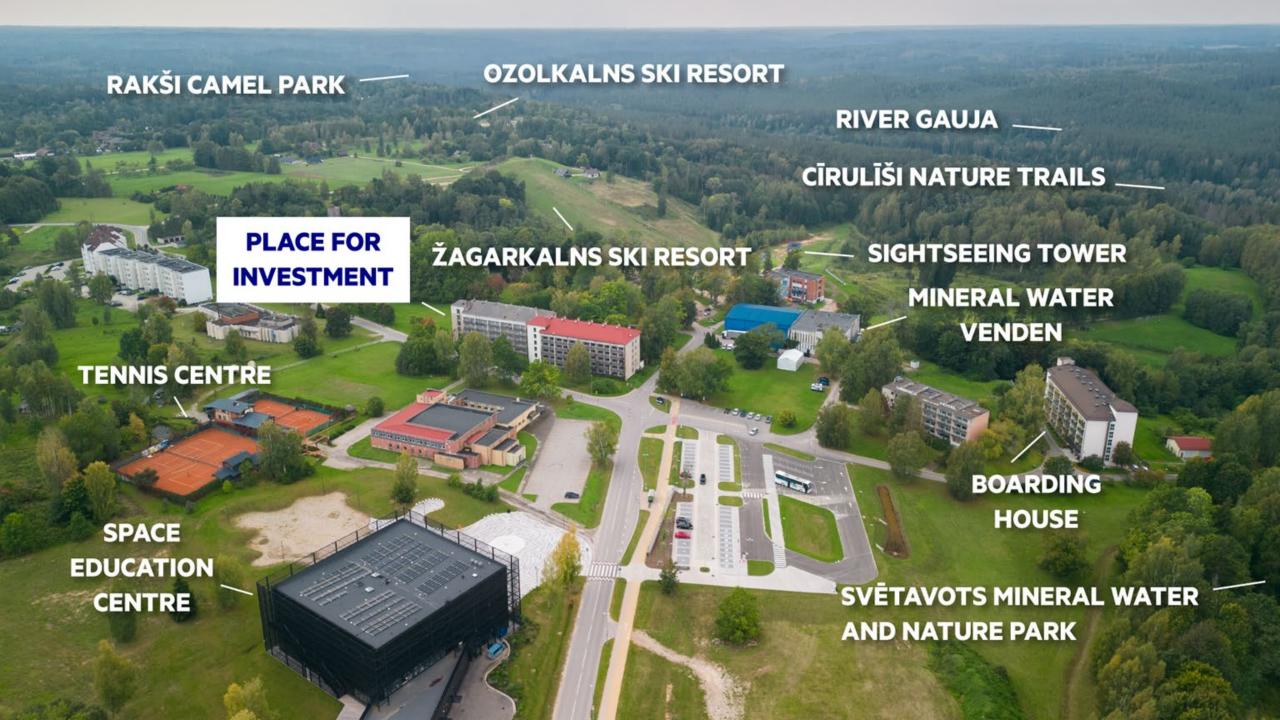

# Nature and Wellness Resort "Ciruliši"

# Cīrulīši – an area with natural mineral water and resort heritage

- Mineral water with curative and rehabilitation qualities
- Hydrotherapy infrastructure since the 19th century
- A winter sports resort since the 1930s
- A therapeutic and recreational resort since 1945

### Ciruliši area development potential

- Growing demand in Europe and the Baltics for health improvement programmes and SPA treatments
- Established cluster of sports, recreational, and educational tourism sites in Cesis
- Location in the Gauja National Park
- Proximity to the city centre with exquisite cultural offer and fine dining
- High tourist activity throughout the year
- Demand for a large hotel and SPA infrastructure in the region