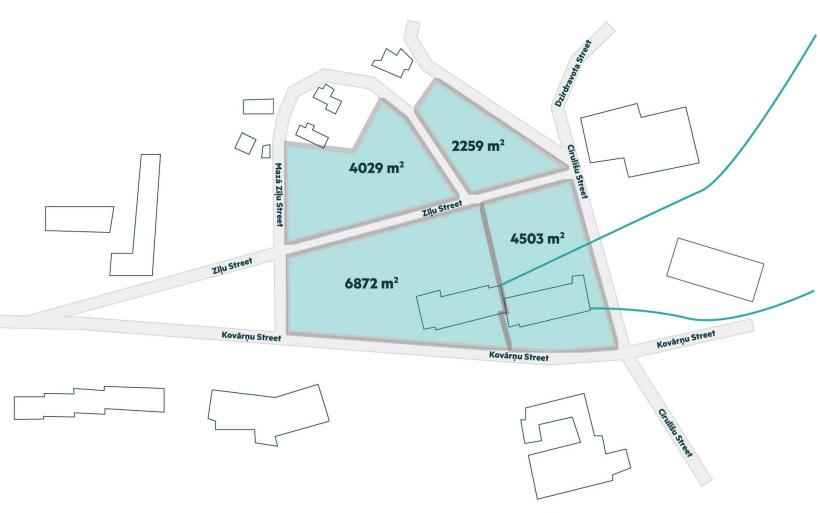

#### Total land plot: 17 663 m<sup>2</sup>

- Connected to central water supply, sewage disposal, electricity and gas;
- Artesian well (installed in 1983) at a depth of 470 m with highly concentrated mineral water.

#### Building located at Kovārņu ielā 26/28

- Dormitory and residential building;
- Built in 1960;
- 5 floors;
- Total of 110 rooms;
- Area of building: 748,9 m<sup>2</sup>;
- Poor / satisfactory technical conditions;
- Building unoccupied for more than 10 years.

#### Building located at Kovārņu ielā 24

- Dormitory and residential building;
- Built in 1969;
- 5 floors;
- Total of 90 rooms;
- Area of building: 509,6 m<sup>2</sup>;
- Poor / satisfactory technical conditions;
- Building unoccupied for more than 10 years.