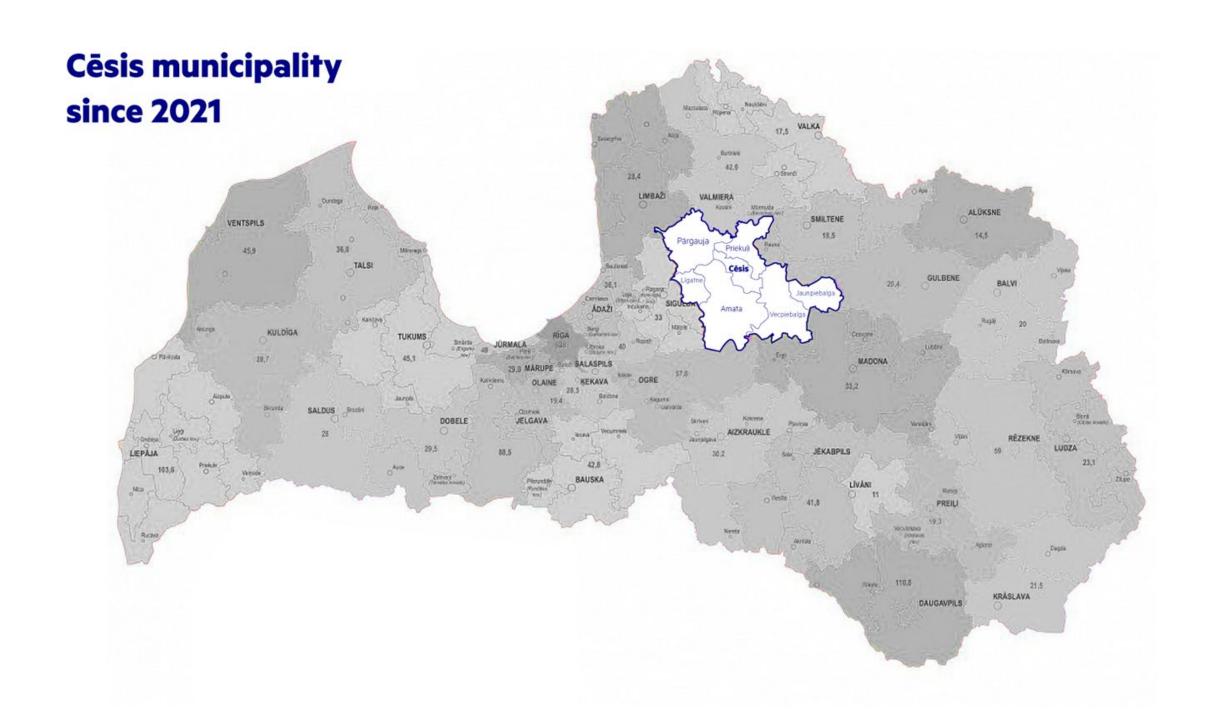

## **POPULATION**

**44741** +747

TERRITORY

2886 km<sup>2</sup>

MUNICIPAL REAL ESTATE

13 061

ROADS **1650 km** 

EDUCATION FACILITIES 40