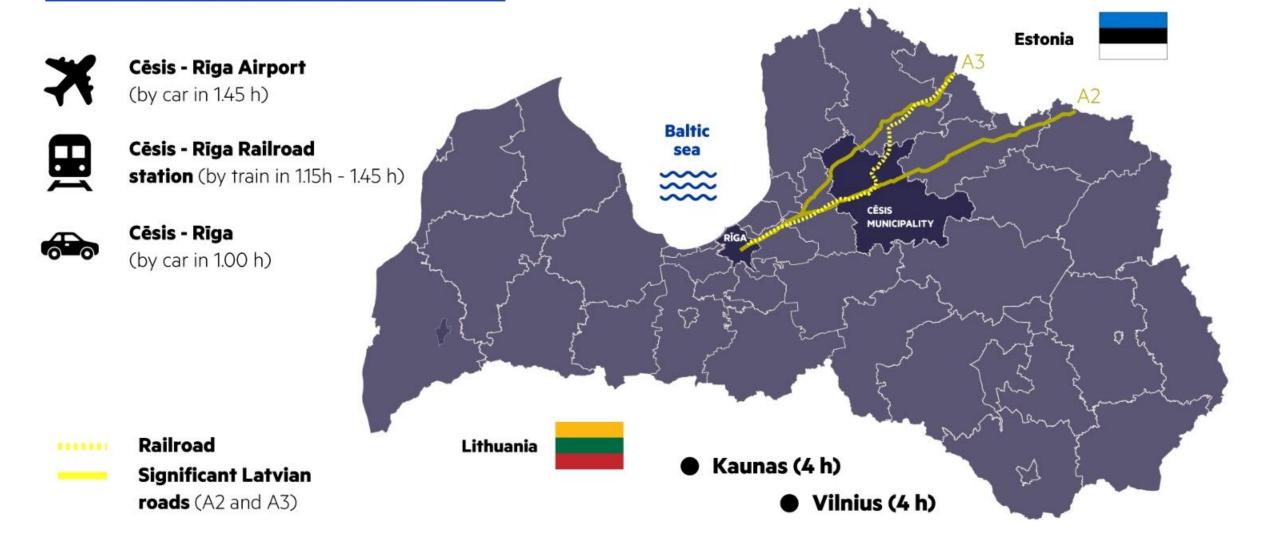

Parnu (2.15 h)

Cēsis – an established travel destination

for local and international visitors



## **POPULATION**

**44741** +747





TERRITORY

2886 km<sup>2</sup>



MUNICIPAL REAL ESTATE

13 061



ROADS **1650 km** 



EDUCATION FACILITIES 40



CULTURAL CENTRES **25** 



MUSEUMS 4



LIBRARIES **25** 



MANORS AND CASTLES

16



600 000+
visitors
annually



46% international travellers

mainly from:

Estonia, Germany,

Lithuania



~ 20 000
nights spent
by foreign
visitors



77 000+
nights spent by
local visitors

# VALUES AND RECENT COMMITMENTS









DIGITALIZATION /
TRANSFORMATION
OF THE ECONOMY





SUPPORT FOR REFUGEES



DEMOCRACY AND FESTIVAL LAMPA



### Visitors' profile

- Families with children
- Seniors
- Individual travellers
- People interested in outdoor activities and nature
- Culture and fine-dining lovers





Cēsis – an established travel destination