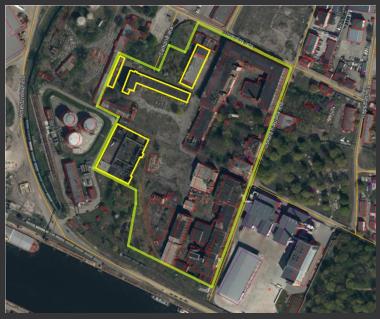

## Linoleum Factory

Latvia, Liepāja

Oskara Kalpak street 5/9, Upmalas street 9, Upmalas street 11/13

(reconstructable building complex suitable for production, warehouses and offices with further development possibilities)

Total land area: 53,473 m2

Total building area: 37,542.2 m2

- Fully enclosed and secured territory
- Four entrances for vehicular access
- Spacious asphalted area for maneuvering and parking of cargo vehicles
- Connection to the railway network (reconstructible)
- Large area for the construction of new buildings
- Water tower with a water reservoir capacity of 66.0 m3 (reconstructible)
- Firewater reservoir with a structural volume of 200.0 m3 (reconstructible)
- Oil storage facility with a structural volume of 300.0 m3 (reconstructible)
- Grading facility (engineering structure for cooling) with a structural volume of 64.0 m3 (reconstructible)