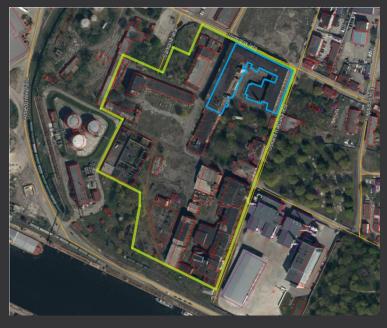

## Space available for rent:

- 1. For manufacturing and office (reconstructible)
- Area: 13,054.4 m2
- Four above-ground floors and a basement
- Building volume: 89,614 m3
- Ceiling height from 3.4 to 9.4 meters
- Price: 2.00 4.00 EUR/m2
- 2. For storage / manufacturing / office (reconstructible)
- Area: 6,114.7 m2
- One above-ground floor
- Building volume: 36,190 m3
- Ceiling height from 3.7 to 7.2 meters