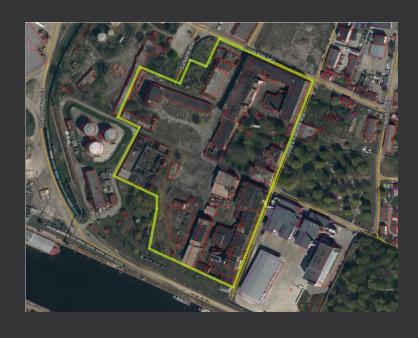

Total land area: 53,473 m2

Total building area: 37,542.2 m2

- Fully enclosed and secured territory
- Four entrances for vehicular access
- Spacious asphalted area for maneuvering and parking of cargo vehicles
- Connection to the railway network (reconstructible)
- Large area for the construction of new buildings
- Water tower with a water reservoir capacity of 66.0 m3 (reconstructible)
- Firewater reservoir with a structural volume of 200.0 m3 (reconstructible)
- Oil storage facility with a structural volume of 300.0 m3 (reconstructible)
- Grading facility (engineering structure for cooling) with a structural volume of 64.0 m3 (reconstructible)