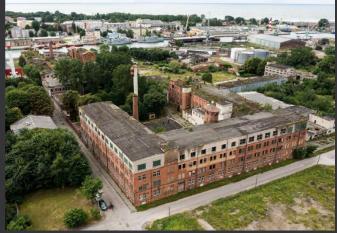

## Linoleum Factory

Latvia, Liepāja

Oskara Kalpak street 5/9, Upmalas street 9, Upmalas street 11/13

(reconstructable building complex suitable for production, warehouses and offices with further development possibilities)

Total land area: 53,473 m2

Total building area: 37,542.2 m2

- Fully enclosed and secured territory
- Four entrances for vehicular access
- Spacious asphalted area for maneuvering and parking of cargo vehicles
- Connection to the railway network (reconstructible)
- Large area for the construction of new buildings
- Water tower with a water reservoir capacity of 66.0 m3 (reconstructible)
- Firewater reservoir with a structural volume of 200.0 m3 (reconstructible)
- Oil storage facility with a structural volume of 300.0 m3 (reconstructible)
- Grading facility (engineering structure for cooling) with a structural volume of 64.0 m3 (reconstructible)