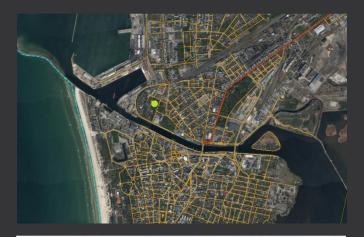

## Linoleum Factory

Latvia, Liepāja

Oskara Kalpak street 5/9, Upmalas street 9, Upmalas street 11/13

(reconstructable building complex suitable for production, warehouses and offices with further development possibilities)

- Situated within Liepāja's Special Economic Zone and adjacent to the city center of Liepāja
- Convenient access to various modes of road transportation, with direct connections to the primary national highways A9 (Liepāja Riga), A11 (Liepāja-Lithuania border), and the national regional highway P111 (Grobina Ventspils)
- Immediate proximity to Liepāja port and its railway infrastructure
- The city center of Liepāja is just 1.5 km away
- Public transport stops are within 500 meters
- Liepāja airport is located just 5 km away