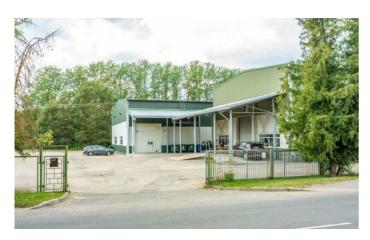

#### Sigita Ūdre

- 29401119
- ☑ Sigita.udre@Ringbaltic.com

Production and/or warehouse premises available The total available area of premises is 1720 m<sup>2</sup> on two floors, 66A Akmens Street, Ogre, LV-5001. 1. Floor - 1000 m<sup>2</sup> 2nd floor - 720 m<sup>2</sup> The building was commissioned in 2006. Power supply corresponding to production needs (capacity up to 630A). Gas heating with warm air blowers. City water and sewerage. Fire alarm with connection to the central heating console. Security alarm with connection to the central alarm panel. Video surveillance is carried out on the territory 24 hours a day, the territory is closed. Useful ceiling height 7 m. Smooth concrete floors on both floors, designed specifically for the load-bearing capacity of heavy production equipment. Freight elevator for the 2nd floor, carrying capacity 1000 kg. The building has a separate office space on the 2nd floor, equipped with an air codifier. **Optics Internet.** Well-developed infrastructure, convenient logistics, close public transport, tidy territory, free parking, convenient wide access by heavy transport. Rent 3.9 EUR/m<sup>2</sup> per month + VAT (6708,- EUR/month)