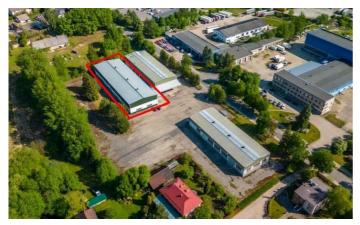

#### Sigita Ūdre

- 29401119
- ☑ Sigita.udre@Ringbaltic.com

Production and/or warehouse premises available The total available area of premises is 1720 m<sup>2</sup> on two floors, 66A Akmens Street, Ogre, LV-5001. 1. Floor - 1000 m<sup>2</sup> 2nd floor - 720 m<sup>2</sup> The building was commissioned in 2006. Power supply corresponding to production needs (capacity up to 630A). Gas heating with warm air blowers. City water and sewerage. Fire alarm with connection to the central heating console. Security alarm with connection to the central alarm panel. Video surveillance is carried out on the territory 24 hours a day, the territory is closed. Useful ceiling height 7 m. Smooth concrete floors on both floors, designed specifically for the load-bearing capacity of heavy production equipment. Freight elevator for the 2nd floor, carrying capacity 1000 kg. The building has a separate office space on the 2nd floor, equipped with an air codifier. **Optics Internet.** Well-developed infrastructure, convenient logistics, close public transport, tidy territory, free parking, convenient wide access by heavy transport. Rent 3.9 EUR/m<sup>2</sup> per month + VAT (6708,- EUR/month)