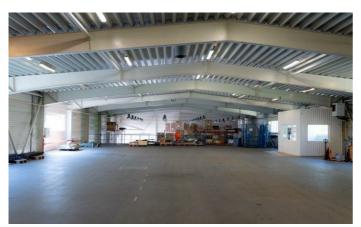

#### Sigita Ūdre

- 29401119
- ☑ Sigita.udre@Ringbaltic.com

Production and/or warehouse premises available The total available area of premises is 1720 m<sup>2</sup> on two floors, 66A Akmens Street, Ogre, LV-5001. 1. Floor - 1000 m<sup>2</sup> 2nd floor - 720 m<sup>2</sup> The building was commissioned in 2006. Power supply corresponding to production needs (capacity up to 630A). Gas heating with warm air blowers. City water and sewerage. Fire alarm with connection to the central heating console. Security alarm with connection to the central alarm panel. Video surveillance is carried out on the territory 24 hours a day, the territory is closed. Useful ceiling height 7 m. Smooth concrete floors on both floors, designed specifically for the load-bearing capacity of heavy production equipment. Freight elevator for the 2nd floor, carrying capacity 1000 kg. The building has a separate office space on the 2nd floor, equipped with an air codifier. **Optics Internet.** Well-developed infrastructure, convenient logistics, close public transport, tidy territory, free parking, convenient wide access by heavy transport. Rent 3.9 EUR/m<sup>2</sup> per month + VAT (6708,- EUR/month)