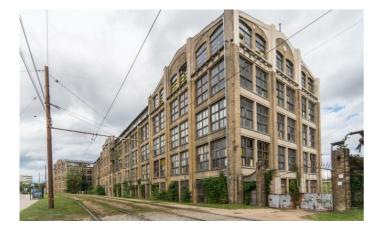

- Location: Skanstes district, on the outskirts of Riga's industrial and business center;
- Building dimensions: Five-story industrial building 17,500 m<sup>2</sup> and administrative building 2,353 m<sup>2</sup>;
- Accessibility: Located 1.5 km from the major infrastructure, including business centers and transport hubs, with an excellent connection to the center of Riga, Sarkandaugava and the port;
- Development potential: In the development strategy of Riga until 2030, Skanste is defined as a priority development area, which is ready to become the city's central business district, a venue for European events and a dynamic center for both residents and entrepreneurs.
- Demographics: The neighborhood has more than 59,000 residents and has strong economic development prospects;