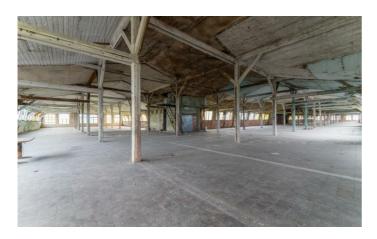

- Location: Skanstes district, on the outskirts of Riga's industrial and business center;
- Building dimensions: Five-story industrial building 17,500 m<sup>2</sup> and administrative building 2,353 m<sup>2</sup>;
- Accessibility: Located 1.5 km from the major infrastructure, including business centers and transport hubs, with an excellent connection to the center of Riga, Sarkandaugava and the port;
- Development potential: In the development strategy of Riga until 2030, Skanste is defined as a priority development area, which is ready to become the city's central business district, a venue for European events and a dynamic center for both residents and entrepreneurs.
- Demographics: The neighborhood has more than 59,000 residents and has strong economic development prospects;

#### Additional information

Class:

Building floors: 5

Ceiling height: 5.00 m

Floor load capacity: 5.00 t

Sales

Price type: par visu objektu

Price is indicative and negotiable: