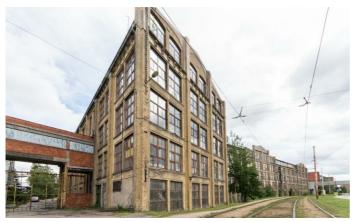

- Location: Skanstes district, on the outskirts of Riga's industrial and business center;
- Building dimensions: Five-story industrial building 17,500 m<sup>2</sup> and administrative building 2,353 m<sup>2</sup>;
- Accessibility: Located 1.5 km from the major infrastructure, including business centers and transport hubs, with an excellent connection to the center of Riga, Sarkandaugava and the port;
- Development potential: In the development strategy of Riga until 2030, Skanste is defined as a priority development area, which is ready to become the city's central business district, a venue for European events and a dynamic center for both residents and entrepreneurs.
- Demographics: The neighborhood has more than 59,000 residents and has strong economic development prospects;