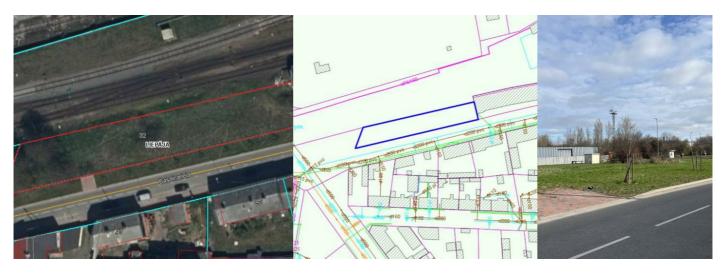

## Real estate title: Land for commercial use

- Total sale price: 39000.00 EUR
- Total area (incl. Land): 1371.00 m2

#### Real estate description:

Land plot in the Port District for diverse construction, both commercial and residential Jd1.

Primary permitted use in the JD1 area:

202.1. the object of transactions;

202.2. the object of trade and services;

202.3. the hotel;

202.4. the cultural institution and other purpose.

Accessible communication. Entry to the land plot is via an asphalt road. The plot is located near the railway leading to the port. City communications - electricity, water, sewerage side by side.