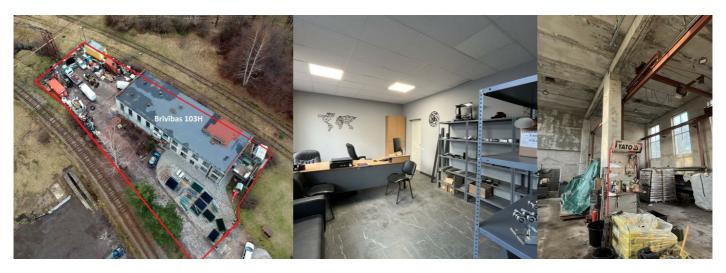

## MANUFACTURING BUILDINGS Real estate title: Production facility in Liepāja

- Total sale price: 235000.00 EUR
- Total area (incl. Land): 565.00 m2

#### Real estate description:

Production building 565m2, 2 floors.

Ground floor: office, various premises for production and warehouses, dressing room, showers. Large production room 136 m2, ceiling 6.15 m, with freight transport entrance and crane.

Second floor: Warehouses, office/living quarters, sanitary facilities.

Territory: Free space for storage of products. Seth parking for freight transport. Mobile office-container

Heating pellet boiler automaton, electricity 3f, water / sewerage centralized.

#### MANUFACTURING BUILDINGS

- Cadastre No.: 17005220028
- Land area: 565.00 m<sup>2</sup>
- Type of transaction: Pārdošana
- Sale price: 235 000.00 €
- Class: Production
- Total number of floors of the building: 2
- The ceiling height: 6.00 m
- Floor load capacity: 5.00 t