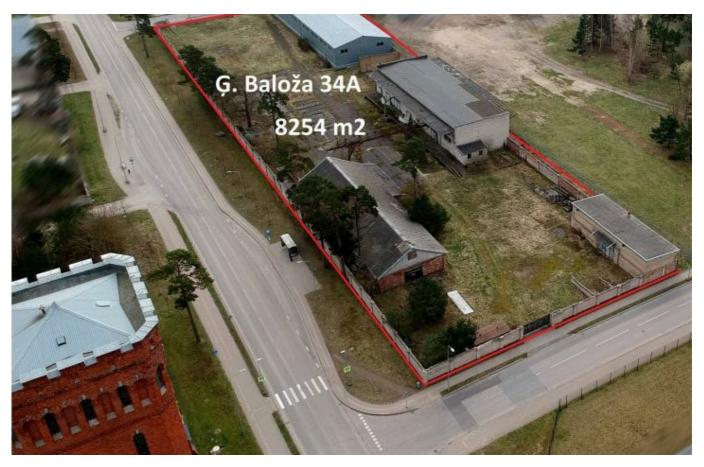

Cadastre No.:

Not specified

For sale a wide plot of 8254m2 (rounded 160m x 51m) with production premises in Liepaja Karosta district. On the plot there are 4 structures with areas: 755 m2, 425m2, 385m2, 121m2. The land plot is located in a convenient place near the magistral streets between the two districts of Liepaja - Karosta and Tosmari. A very good place for commercial activities, such as a supermarket. City communications.

### **%** Land

| $\Lambda$     | rna  | ٠ |
|---------------|------|---|
| $\overline{}$ | ı ea |   |

8 254 m2

Sale price:

500000.00€

Rental price:

Not specified

Cadastre No.: