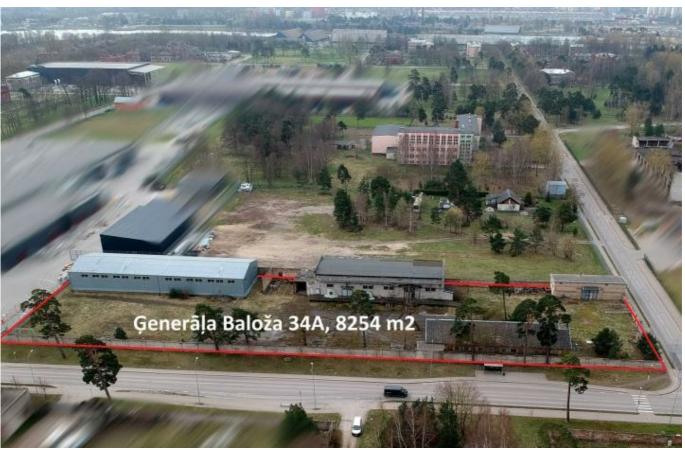

Cadastre No.:

Not specified

For sale a wide plot of 8254m2 (rounded 160m x 51m) with production premises in Liepaja Karosta district. On the plot there are 4 structures with areas: 755 m2, 425m2, 385m2, 121m2. The land plot is located in a convenient place near the magistral streets between the two districts of Liepaja - Karosta and Tosmari. A very good place for commercial activities, such as a supermarket. City communications.

### **%** Land

| $\Lambda$     | rna  | ٠ |
|---------------|------|---|
| $\overline{}$ | ı ea |   |

8 254 m2

Sale price:

500000.00€

Rental price:

Not specified

Cadastre No.: